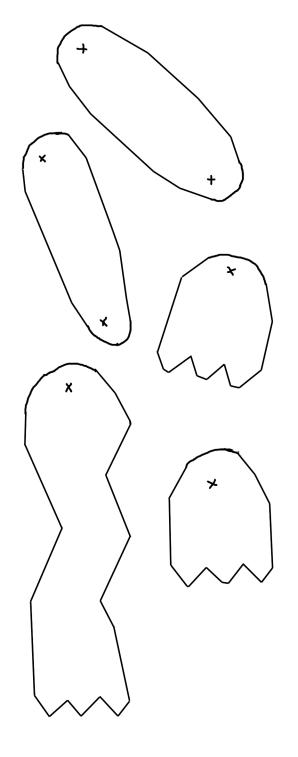

## Indian Banana Leaf Puppet

Print on cardstock. Cut out all the pieces. Tape a bamboo skewer to the body, and fold in half. Use a hole punch where indicated by each "x" Use brads to attatch the arms and legs as indicated, keeping the brads loose to allow free movement. Twist the skewer to watch your puppet dance. See randomcreativity.wordpress.com/puppet for more detailed directions and photos.