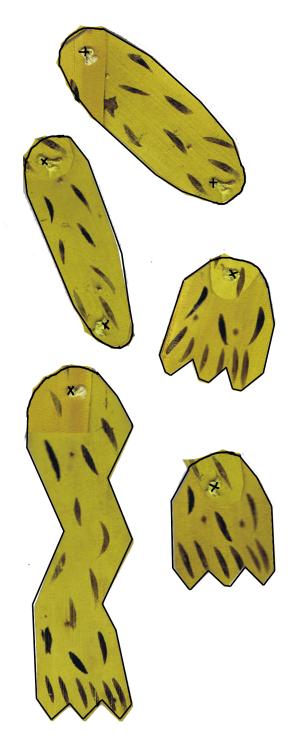

## Indian Banana Leaf Puppet

Print on cardstock. Cut out all the pieces. Tape a bamboo skewer to the body, and fold in half. Use a hole punch where indicated by each "x" Use brads to attatch the arms and legs as indicated, keeping the brads loose to allow free movement. Twist the skewer to watch your puppet dance. See randomcreativity.wordpress.com/puppet for more detailed directions and photos.