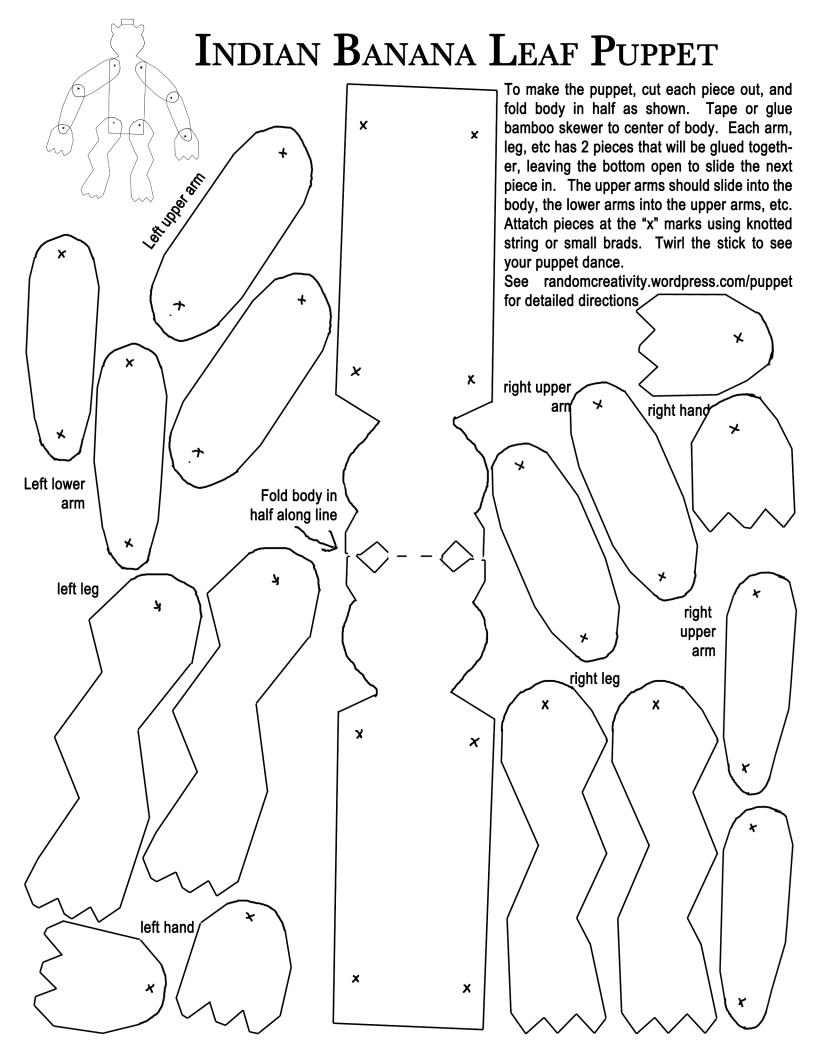

## Indian Banana Leaf Puppet

Print on cardstock. Cut out all the pieces. Tape a bamboo skewer to the body, and fold in half. Use a hole punch where indicated by each "x" Use brads to attatch the arms and legs as indicated, keeping the brads loose to allow free movement. Twist the skewer to watch your puppet dance. See randomcreativity.wordpress.com/puppet for more detailed directions and photos.