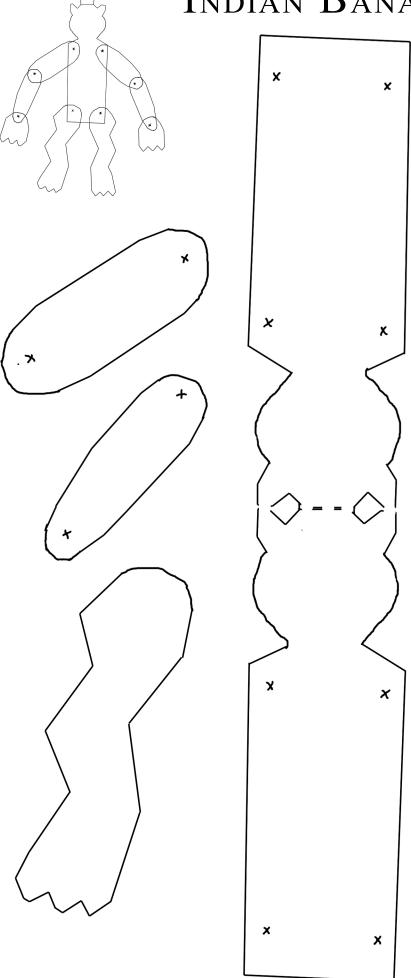

## Indian Banana Leaf Puppet

Print on cardstock. Cut out all the pieces. Tape a bamboo skewer to the body, and fold in half. Use a hole punch where indicated by each "x" Use brads to attatch the arms and legs as indicated, keeping the brads loose to allow free movement. Twist the skewer to watch your puppet dance. See randomcreativity.wordpress.com/puppet for more detailed directions and photos.