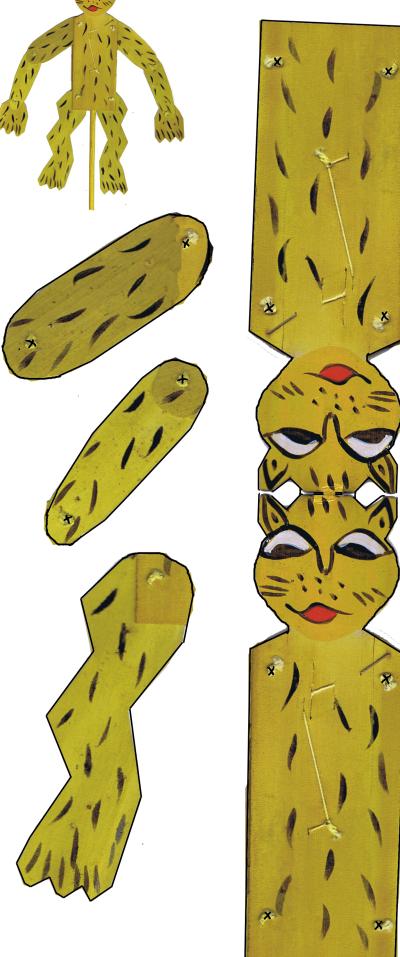

## Indian Banana Leaf Puppet

Print on cardstock. Cut out all the pieces. Tape a bamboo skewer to the body, and fold in half. Use a hole punch where indicated by each "x" Use brads to attatch the arms and legs as indicated, keeping the brads loose to allow free movement. Twist the skewer to watch your puppet dance. See randomcreativity.wordpress.com/puppet for more detailed directions and photos.